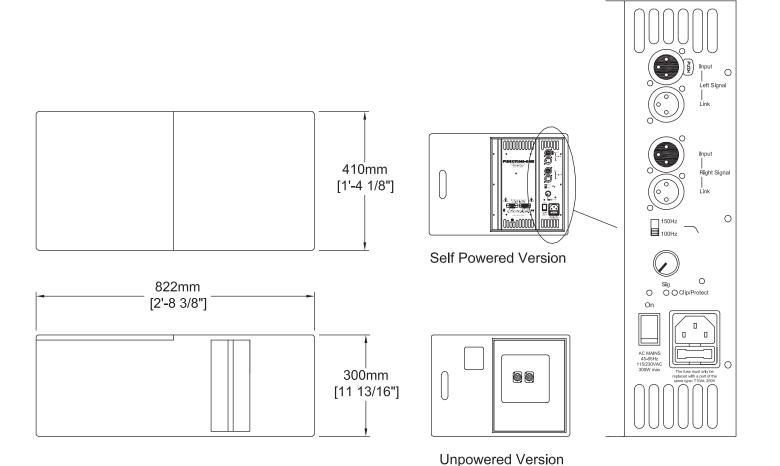

Frequency Response ±3dB:

Weight (unpowered):

(powered):

Construction:

60Hz - 160Hz
20kg (44lbs)
21kg (46lbs)
15mm Birch Ply

Connectors

(unpowered): 2 x Speakon NL4 (powered): XLR Left & Right (mono sum)