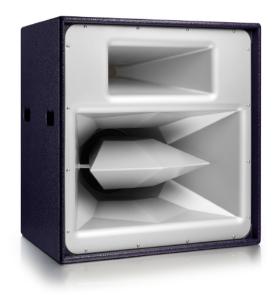

## R3EH EVO

The R3EH Evo is a mid-high loudspeaker enclosure offering high output and controlled directivity. It is most frequently used as the high power mid-high section of a multi-way PA system (for example with F215s and F221s/BR221s) or as stage infills for larger systems.

## Features:

- · Funktion One designed drivers with Neodymium Magnets
- · Optional grill for discrete appearance
- · Passive option available
- · R3SH Evo skeletal version available

| Driver | Operating<br>Band* | Sensitivity<br>(1W at 1m) | Power (rms**) | Nominal<br>Impedance |
|--------|--------------------|---------------------------|---------------|----------------------|
| 10"    | 180 - 4kHz         | 108dB                     | 250W          | 16Ω                  |
| 1.4"   | 4kHz - up          | 109dB                     | 75W           | 16Ω                  |