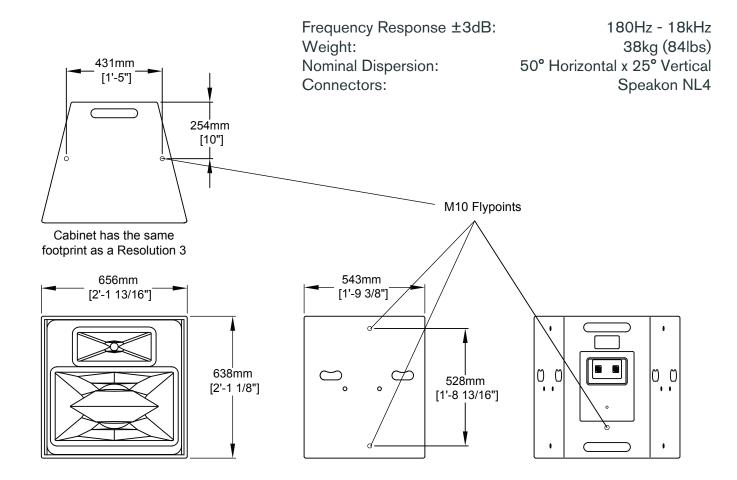

## Features:

- · Funktion One designed drivers with Neodymium Magnets
- · Optional grill for discrete appearance
- · Passive option available
- · R3SH Evo skeletal version available

| Driver | Operating<br>Band* | Sensitivity<br>(1W at 1m) | Power (rms**) | Nominal<br>Impedance |
|--------|--------------------|---------------------------|---------------|----------------------|
| 10"    | 180 - 4kHz         | 108dB                     | 250W          | 16Ω                  |
| 1.4"   | 4kHz - up          | 109dB                     | 75W           | 16Ω                  |

<sup>\*</sup>Please check website for latest crossover settings

<sup>\*\*</sup>AES rated