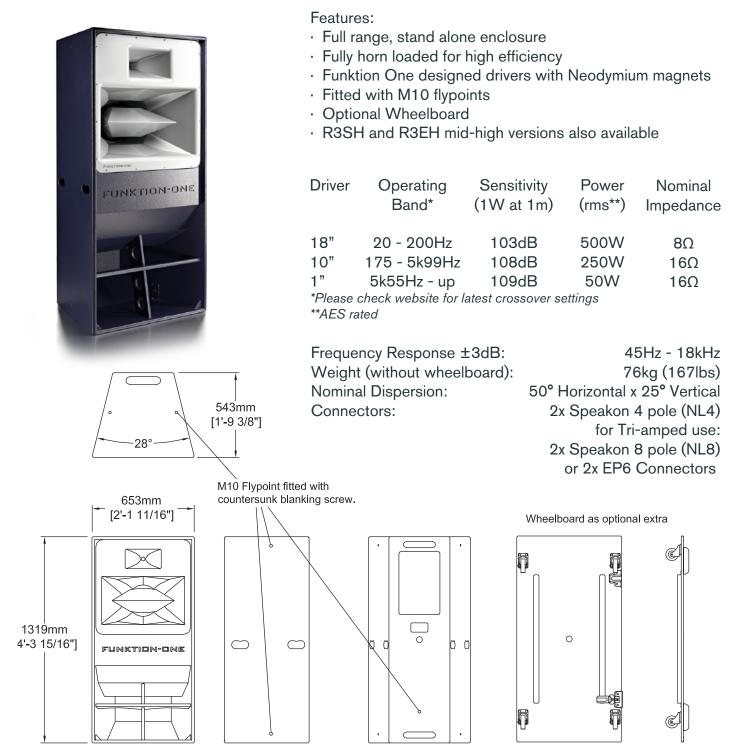

## **RESOLUTION 3**

The Resolution 3 is a powerful and completely horn-loaded, full-range loudspeaker enclosure. Its advanced 3-way design integrates a large voice-coil 18" bass driver with a high performance 10" midrange loud-speaker and a 1" compression driver for high frequencies. As with all Funktion One systems, great attention has been paid to the loading and tuning of these drivers, resulting in high efficiency, clarity and realism.

The Resolution 3 can be used stand alone or supplemented with Funktion-One's bass enclosures including the F121 and F221 as required. In addition to the three way active version, the R3 can also be supplied with a choice of Passive HF crossover (switchable or fixed) as well as a horizontal version for installation in rooms with limited ceiling height.