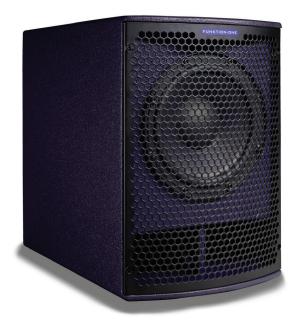

## SB8

The SB8 is an extremely compact, yet powerful and convincing bass loudspeaker.

Perfect for applications where a conventionally-sized subwoofer is too large and obtrusive, such as bars, restaurants, retail outlets and galleries. The small size and high output of the SB8 also makes it suitable for consumer applications, such as a dynamic and precise low frequency channel in a home theatre system, or as bass extension for the F5, F55 or F81 in a 2.1 listening or monitoring system.

## Features:

- · Bespoke high sensitivity 8" bass driver
- · Powerful and convincing bass in a very small package
- · Dynamic and musical
- · No EQ or controller required only crossover filters
- · Self powered version with satellite outputs coming soon