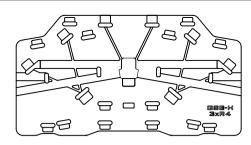

Ground Stck Assembly 2

Boards available for many combinations of R2s R3s, R3EHs, R4s or R5s with different bass enclosures

R4E

**GSB-A** For 2 wide R2 or R4 on F121, F221 or F218

GSB-B For 2 wide R4 on F218

GSB-C For 3 wide R4 on 1 or 2 wide F218

**GSB-H** For 3 wide R4 on 1 wide F221, 2 wide F121, 1 or 2 wide F218

R4 Ground Stack boards provide an optimised and fixed horizontal array angle of 40° between adjacent enclosures.