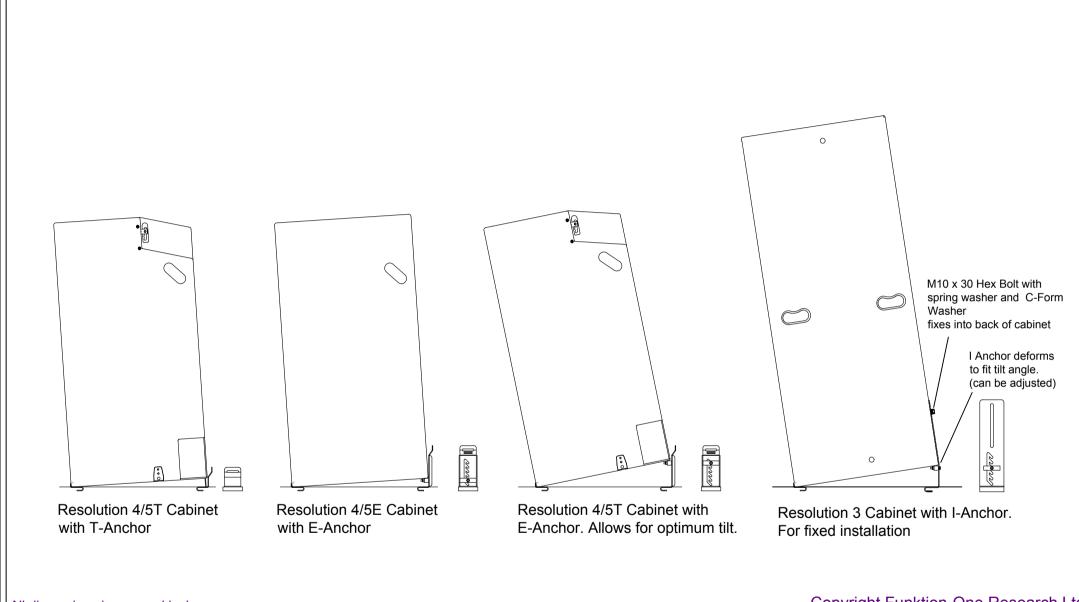

#### **GSM-Anchor**

The anchor is used with Touring enclosures only and provides a location for the built in "biscomatic" tongue to set the downward tilt angle. Two rows of Touring enclosures can be used with the board system, using the integral linking system. A **GSS-ResT** strap is required for each anchor position (see next sheet).

#### **GSM-Anchor E** (not pictured)

Originally designed for use with the Resolution E enclosures, which do not have the built in "biscomatic", the E-Anchor facilitates external downward tilt angle adjustment. The rear of the enclosure rests on a captive block which can easily be moved to different heights for different downward angles. Please note, only one row of E enclosures can be deployed in this way. A **GSS-ResE** strap is required for each anchor position (see next sheet). The E-Anchor also presents an alternative choice for touring enclosure users and facilitates more declination than with the GSM-Anchor described above (in this case, GSS-ResT straps would be used).

## R4/5 E:

The lower end of the ResE Y-strap (**GSS-ResE**) is threaded to the E-Anchor and once threaded can be left attached (see diagram below). The upper ends are secured by metal ovals that locate in the side handles. The indexed block in the E-Anchor sets the declination of the enclosure. The strap is tightened just sufficiently to secure the R4/5 E. Note, only one row of E enclosures can be used in this way.

## R4/5 T:

The ResT strap (**GSS-ResT**) has a hook at each end and runs from the handle in the top of the touring enclosure to the slot present in either type of anchor. This strap is long enough for three vertically liked touring enclosures, although in normal use we advise a maximum of two rows. The E-Anchor provides greater declination than the touring anchor.

## Accessories for: Ground Stack System - Anchor Plates

The E-Anchor can be used with both E and Touring enclosures, providing adjustable declination as shown.

It has a slot at the top for use with touring strap hook and two additional slots to weave the E tilt strap into securely, examples can be seen on the Ground Stack Assembly assembly page.