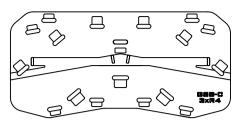

R5 Ground Stack boards provide an optimised and fixed horizontal array angle of 20° between adjacent enclosures.

Boards for R2, R4 and R4/5 Touring and E series.

Boards for R5 Touring and E series.

**GSB-D** For 3 wide R5 on F218, F121 or F221 or 2 x F221 on end

GSB-G For 5 wide R5 on 1 wide F221 or 2 wide F121 or F218

GSB-Wing Ground Stack Board extension to make a 5 wide board 6 or 7 wide\*
(Left and Right Hand versions available)

GSB-O For 2 x R5 on F121s or F221 on end

**GSB-F** For 4 wide R5 on 1 wide F221 or 2 wide F121

GSB-Q For 2 wide R5 on 2x F218 on end

Copyright Funktion-One Research Ltd

All dimensions in mm and inches