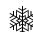

### **GSM-Clamp**

Clamps slide onto the underside of the board and are used to secure the board to the rear of the bass (these spring against the clasps used on the front). For permanent installations, they can be bolted to the dedicated T-Nuts on the rear of the bass, although this is not necessary for touring use. Most ground stack boards have alternative routed rear positions to appropriately locate the clamps to the depth of different models of Funktion One bass.

### **GSM-Clasp**

'S-Profile' clasps slide onto underside of Ground Stack Board and hook round top front edge of bass enclosure. Two of the same clasps are used the other way up to hold the lower front edge of each R4/5 in place (these can be slid into position once the board has been attached to the bass)

#### **GSS-Bass**

Once the board is located and secure with the Clasps and Clamps fitted to the underside, the GSS-Bass Strap is added. The ratchet strap is terminated with metal ovals which locate in the lowest bass handles on either side of the stack. Once tight, the strap secures the bass enclosures and board together.

#### **GSM-Anchor E** (not pictured)

Originally designed for use with the Resolution E enclosures, which do not have the built in "biscomatic", the E-Anchor facilitates external downward tilt angle adjustment. The rear of the enclosure rests on a captive block which can easily be moved to different heights for different downward angles. Please note, only one row of E enclosures can be deployed in this way. A **GSS-ResE** strap is required for each anchor position (see next sheet). The E-Anchor also presents an alternative choice for touring enclosure users and facilitates more declination than with the GSM-Anchor described above (in this case, GSS-ResT straps would be used).

Ground Stck Assembly 2

Boards available for many combinations of R2s R3s, R3EHs, R4s or R5s with different bass enclosures

R4E

**GSB-A** For 2 wide R2 or R4 on F121, F221 or F218

GSB-B For 2 wide R4 on F218

GSB-C For 3 wide R4 on 1 or 2 wide F218

**GSB-H** For 3 wide R4 on 1 wide F221, 2 wide F121, 1 or 2 wide F218

R4 Ground Stack boards provide an optimised and fixed horizontal array angle of 40° between adjacent enclosures.

## GSB-A two wide Resolution 4 or Resolution 2 board can be used with different bass enclosures as shown

All dimensions in mm and inches

Copyright Funktion-One Research Ltd

GSB-A on F121, F221 & F218 2 wide Resolution 4s or Resolution 2s

Phone: +44 (0)1306 712820 Fax: +44 (0)1306 711240

mail@funktion-one.com www.funktion-one.com

All dimensions in mm and inches