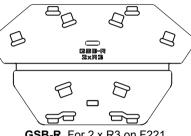

GSB-N For 2 x R3EH on F215

**GSB-S** For 2 x R3 on F218 or IB218

**GSB-R** For 2 x R3 on F221 or 2 x F121s on end

GSB-I For 1x R3EH on F215 comes with additional metal bracket

Used under bass on end, providing