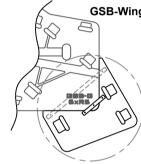

GSB-G For 5 wide R5 on 1 wide F221 or 2 wide F121 or F218

GSB-Wing Ground Stack Board extension to make a 5 wide board 6 or 7 wide\*
(Left and Right Hand versions available)

GSB-O For 2 x R5 on F121s or F221 on end