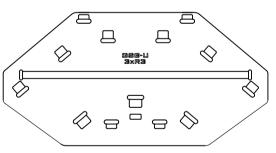

GSB-N For 2 x R3EH on F215

**GSB-S** For 2 x R3 on F218 or IB218

**GSB-R** For 2 x R3 on F221 or 2 x F121s on end

GSB-I For 1x R3EH on F215 comes with additional metal bracket

Used under bass on end, providing

**GSB-U** For 3 x R3 on F221