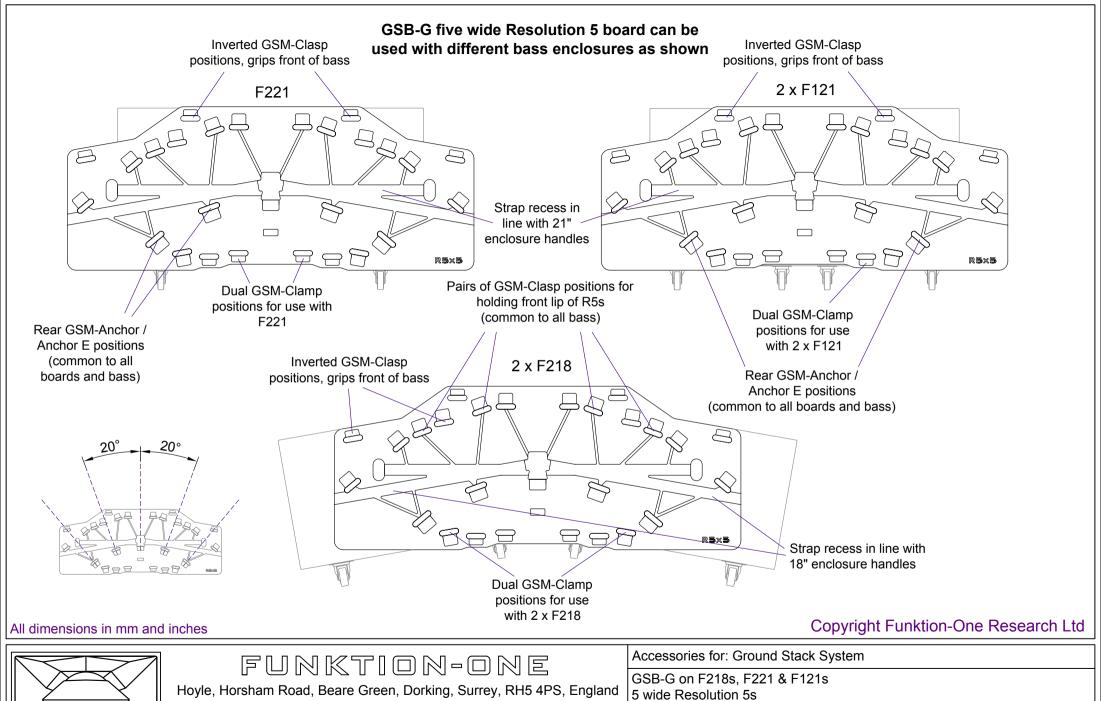

GSB-G For 5 wide R5 on 1 wide F221 or 2 wide F121 or F218

GSB-Wing Ground Stack Board extension to make a 5 wide board 6 or 7 wide\*
(Left and Right Hand versions available)

GSB-O For 2 x R5 on F121s or F221 on end

### **GSM-Clamp**

Clamps slide onto the underside of the board and are used to secure the board to the rear of the bass (these spring against the clasps used on the front). For permanent installations, they can be bolted to the dedicated T-Nuts on the rear of the bass, although this is not necessary for touring use. Most ground stack boards have alternative routed rear positions to appropriately locate the clamps to the depth of different models of Funktion One bass.

### **GSM-Clasp**

'S-Profile' clasps slide onto underside of Ground Stack Board and hook round top front edge of bass enclosure. Two of the same clasps are used the other way up to hold the lower front edge of each R4/5 in place (these can be slid into position once the board has been attached to the bass)

#### **GSM-Anchor**

The anchor is used with Touring enclosures only and provides a location for the built in "biscomatic" tongue to set the downward tilt angle. Two rows of Touring enclosures can be used with the board system, using the integral linking system. A **GSS-ResT** strap is required for each anchor position (see next sheet).

#### **GSM-Anchor E** (not pictured)

Originally designed for use with the Resolution E enclosures, which do not have the built in "biscomatic", the E-Anchor facilitates external downward tilt angle adjustment. The rear of the enclosure rests on a captive block which can easily be moved to different heights for different downward angles. Please note, only one row of E enclosures can be deployed in this way. A **GSS-ResE** strap is required for each anchor position (see next sheet). The E-Anchor also presents an alternative choice for touring enclosure users and facilitates more declination than with the GSM-Anchor described above (in this case, GSS-ResT straps would be used).