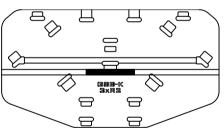

GSB-N For 2 x R3EH on F215

**GSB-S** For 2 x R3 on F218 or IB218

**GSB-R** For 2 x R3 on F221 or 2 x F121s on end

GSB-I For 1x R3EH on F215 comes with additional metal bracket

Used under bass on end, providing