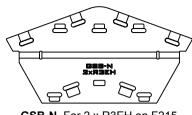

GSB-N For 2 x R3EH on F215

**GSB-S** For 2 x R3 on F218 or IB218

**GSB-R** For 2 x R3 on F221 or 2 x F121s on end

GSB-I For 1x R3EH on F215 comes with additional metal bracket

Used under bass on end, providing