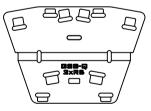

R5 Ground Stack boards provide an optimised and fixed horizontal array angle of 20° between adjacent enclosures.

Boards for R2, R4 and R4/5 Touring and E series.

Boards for R5 Touring and E series.

**GSB-D** For 3 wide R5 on F218, F121 or F221 or 2 x F221 on end

GSB-G For 5 wide R5 on 1 wide F221 or 2 wide F121 or F218

GSB-Wing Ground Stack Board extension to make a 5 wide board 6 or 7 wide\*
(Left and Right Hand versions available)

GSB-O For 2 x R5 on F121s or F221 on end