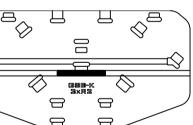

GSB-L For 1 x R2 or R4 on F218 on end

GSB-P For 1 x R2 or R4 on F121 or F221 on end

**GSB-K** For 3 x R2 on F218 or F221