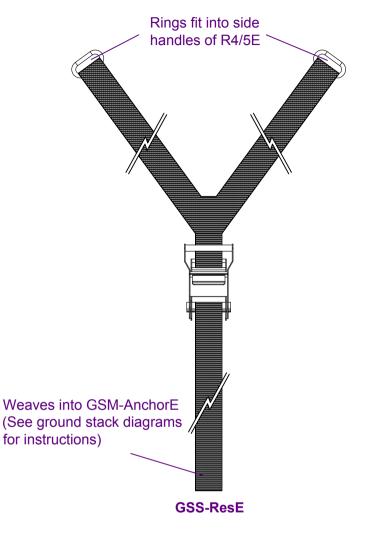

#### **GSM-Anchor E** (not pictured)

Originally designed for use with the Resolution E enclosures, which do not have the built in "biscomatic", the E-Anchor facilitates external downward tilt angle adjustment. The rear of the enclosure rests on a captive block which can easily be moved to different heights for different downward angles. Please note, only one row of E enclosures can be deployed in this way. A **GSS-ResE** strap is required for each anchor position (see next sheet). The E-Anchor also presents an alternative choice for touring enclosure users and facilitates more declination than with the GSM-Anchor described above (in this case, GSS-ResT straps would be used).

## R4/5 E:

The lower end of the ResE Y-strap (**GSS-ResE**) is threaded to the E-Anchor and once threaded can be left attached (see diagram below). The upper ends are secured by metal ovals that locate in the side handles. The indexed block in the E-Anchor sets the declination of the enclosure. The strap is tightened just sufficiently to secure the R4/5 E. Note, only one row of E enclosures can be used in this way.

GSS-ResT - Ratchet strap to secure one or two R4/5T to GSM-AnchorT

GSS-ResE - Ratchet strap (Y) to secure one R2 or R4/5E to GSM-AnchorE

GSS-ResL - Ratchet strap for R3 or R2U groundstacking

GSS-ResEH - 1.4m length lightweight ratchet for "EH" cabinets