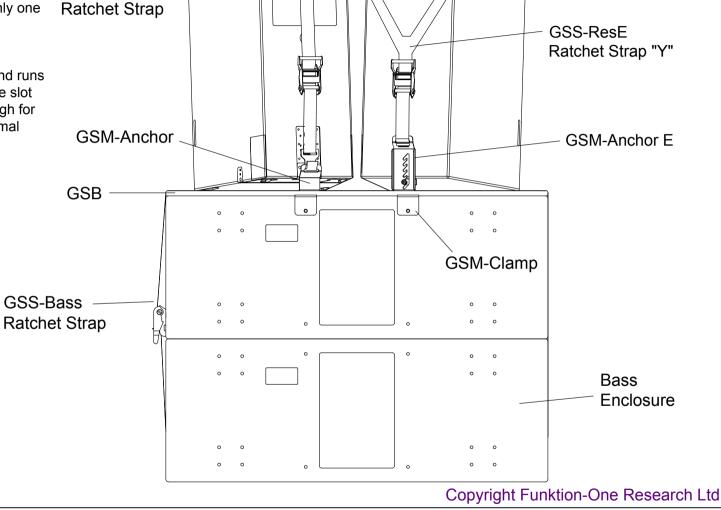

#### **GSB (Ground Stack Board)**

A choice of different boards is available for different stack configurations. These are all made from 18mm Finnish Birch Ply and finished with Funktion One voilet paint.

### **GSM-Clamp**

Clamps slide onto the underside of the board and are used to secure the board to the rear of the bass (these spring against the clasps used on the front). For permanent installations, they can be bolted to the dedicated T-Nuts on the rear of the bass, although this is not necessary for touring use. Most ground stack boards have alternative routed rear positions to appropriately locate the clamps to the depth of different models of Funktion One bass.

### **GSM-Clasp**

'S-Profile' clasps slide onto underside of Ground Stack Board and hook round top front edge of bass enclosure. Two of the same clasps are used the other way up to hold the lower front edge of each R4/5 in place (these can be slid into position once the board has been attached to the bass)

#### **GSS-Bass**

Once the board is located and secure with the Clasps and Clamps fitted to the underside, the GSS-Bass Strap is added. The ratchet strap is terminated with metal ovals which locate in the lowest bass handles on either side of the stack. Once tight, the strap secures the bass enclosures and board together.

#### **GSM-Anchor**

The anchor is used with Touring enclosures only and provides a location for the built in "biscomatic" tongue to set the downward tilt angle. Two rows of Touring enclosures can be used with the board system, using the integral linking system. A **GSS-ResT** strap is required for each anchor position (see next sheet).

#### **GSM-Anchor E** (not pictured)

Originally designed for use with the Resolution E enclosures, which do not have the built in "biscomatic", the E-Anchor facilitates external downward tilt angle adjustment. The rear of the enclosure rests on a captive block which can easily be moved to different heights for different downward angles. Please note, only one row of E enclosures can be deployed in this way. A **GSS-ResE** strap is required for each anchor position (see next sheet). The E-Anchor also presents an alternative choice for touring enclosure users and facilitates more declination than with the GSM-Anchor described above (in this case, GSS-ResT straps would be used).