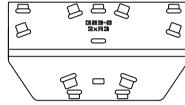

GSB-L For 1 x R2 or R4 on F218 on end

GSB-P For 1 x R2 or R4 on F121 or F221 on end

**GSB-K** For 3 x R2 on F218 or F221