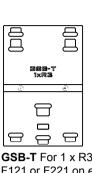

## Boards for R2, R4T and R4E

All dimensions in mm and inches

GSB-T For 1 x R3 on F121 or F221 on end

150mm [5 7/8"]

**GSB-V** Special Riser for R3 on F121 on end

**GB21** Stabilising Board

for an F221 on end