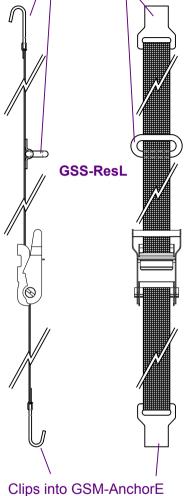

GSS-ResT - Ratchet strap to secure one or two R4/5T to GSM-AnchorT

GSS-ResE - Ratchet strap (Y) to secure one R2 or R4/5E to GSM-AnchorE

GSS-ResL - Ratchet strap for R3 or R2U groundstacking

GSS-ResEH - 1.4m length lightweight ratchet for "EH" cabinets