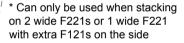

GSB-G For 5 wide R5 on 1 wide F221 or 2 wide F121 or F218

GSB-Wing Ground Stack Board extension to make a 5 wide board 6 or 7 wide\*
(Left and Right Hand versions available)

GSB-O For 2 x R5 on F121s or F221 on end