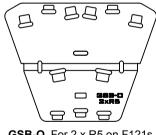

GSB-G For 5 wide R5 on 1 wide F221 or 2 wide F121 or F218

GSB-Wing Ground Stack Board extension to make a 5 wide board 6 or 7 wide\*
(Left and Right Hand versions available)

GSB-O For 2 x R5 on F121s or F221 on end