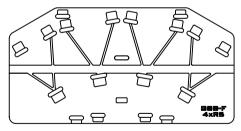

GSB-C For 3 wide R4 on 1 or 2 wide F218

**GSB-H** For 3 wide R4 on 1 wide F221, 2 wide F121, 1 or 2 wide F218

R4 Ground Stack boards provide an optimised and fixed horizontal array angle of 40° between adjacent enclosures.

GSB-A; GSB-B; GSB-C; GSB-D; GSB-F GSB-G; GSB-H; GSB-O; GSB-Q GSB-Wing

R2. R3 & R4 Ground Stack boards provide an optimised and fixed horizontal array angle of 40° between adjacent enclosures.

Note: Touring Straps and Anchors cannot be used with R2 or R3 Ground Stacking