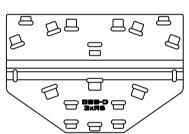

GSB-L For 1 x R2 or R4 on F218 on end

GSB-P For 1 x R2 or R4 on F121 or F221 on end

**GSB-K** For 3 x R2 on F218 or F221

## Boards for R2, R4T and R4E

All dimensions in mm and inches

GSB-T For 1 x R3 on F121 or F221 on end

150mm [5 7/8"]

**GSB-V** Special Riser for R3 on F121 on end

**GB21** Stabilising Board

for an F221 on end