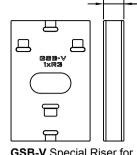

## Boards for R2, R4T and R4E

All dimensions in mm and inches

GSB-T For 1 x R3 on F121 or F221 on end

150mm [5 7/8"]

**GSB-V** Special Riser for R3 on F121 on end

**GB21** Stabilising Board

for an F221 on end