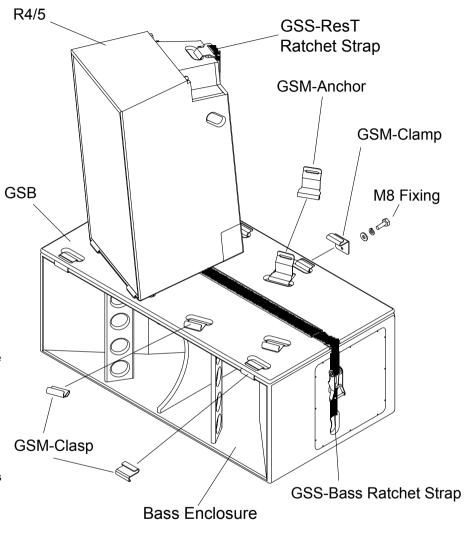

#### **GSB (Ground Stack Board)**

A choice of different boards is available for different stack configurations. These are all made from 18mm Finnish Birch Ply and finished with Funktion One voilet paint.

### **GSM-Clamp**

Clamps slide onto the underside of the board and are used to secure the board to the rear of the bass (these spring against the clasps used on the front). For permanent installations, they can be bolted to the dedicated T-Nuts on the rear of the bass, although this is not necessary for touring use. Most ground stack boards have alternative routed rear positions to appropriately locate the clamps to the depth of different models of Funktion One bass.

### **GSM-Clasp**

'S-Profile' clasps slide onto underside of Ground Stack Board and hook round top front edge of bass enclosure. Two of the same clasps are used the other way up to hold the lower front edge of each R4/5 in place (these can be slid into position once the board has been attached to the bass)

#### **GSS-Bass**

Once the board is located and secure with the Clasps and Clamps fitted to the underside, the GSS-Bass Strap is added. The ratchet strap is terminated with metal ovals which locate in the lowest bass handles on either side of the stack. Once tight, the strap secures the bass enclosures and board together.

#### **GSM-Anchor**

The anchor is used with Touring enclosures only and provides a location for the built in "biscomatic" tongue to set the downward tilt angle. Two rows of Touring enclosures can be used with the board system, using the integral linking system. A **GSS-ResT** strap is required for each anchor position (see next sheet).

Ground Stack assembly 1

Boards available for many combinations of R2s R3s, R3EHs, R4s or R5s with different bass enclosures