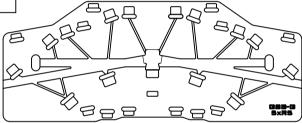

Ground Stack assembly 1

Boards available for many combinations of R2s R3s, R3EHs, R4s or R5s with different bass enclosures

## R4/5 E:

The lower end of the ResE Y-strap (**GSS-ResE**) is threaded to the E-Anchor and once threaded can be left attached (see diagram below). The upper ends are secured by metal ovals that locate in the side handles. The indexed block in the E-Anchor sets the declination of the enclosure. The strap is tightened just sufficiently to secure the R4/5 E. Note, only one row of E enclosures can be used in this way.

## R4/5 T:

The ResT strap (**GSS-ResT**) has a hook at each end and runs from the handle in the top of the touring enclosure to the slot present in either type of anchor. This strap is long enough for three vertically liked touring enclosures, although in normal use we advise a maximum of two rows. The E-Anchor provides greater declination than the touring anchor.