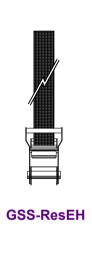

GSS-ResT - Ratchet strap to secure one or two R4/5T to GSM-AnchorT

GSS-ResE - Ratchet strap (Y) to secure one R2 or R4/5E to GSM-AnchorE

GSS-ResL - Ratchet strap for R3 or R2U groundstacking

GSS-ResEH - 1.4m length lightweight ratchet for "EH" cabinets