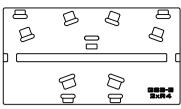

GSB-C For 3 wide R4 on 1 or 2 wide F218

**GSB-H** For 3 wide R4 on 1 wide F221, 2 wide F121, 1 or 2 wide F218

R4 Ground Stack boards provide an optimised and fixed horizontal array angle of 40° between adjacent enclosures.

Ground Stack assembly 1

Boards available for many combinations of R2s R3s, R3EHs, R4s or R5s with different bass enclosures