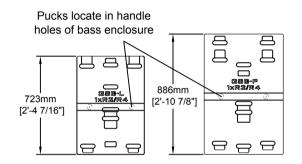

GSB-L For 1 x R2 or R4 on F218 on end

GSB-P For 1 x R2 or R4 on F121 or F221 on end

**GSB-K** For 3 x R2 on F218 or F221

## Boards for R2, R4T and R4E

All dimensions in mm and inches

GSB-T For 1 x R3 on F121 or F221 on end

150mm [5 7/8"]

**GSB-V** Special Riser for R3 on F121 on end

**GB21** Stabilising Board

for an F221 on end