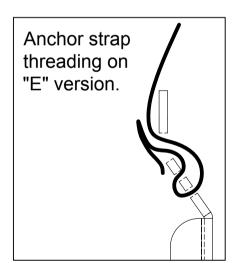

#### **GSM-Anchor E** (not pictured)

Originally designed for use with the Resolution E enclosures, which do not have the built in "biscomatic", the E-Anchor facilitates external downward tilt angle adjustment. The rear of the enclosure rests on a captive block which can easily be moved to different heights for different downward angles. Please note, only one row of E enclosures can be deployed in this way. A **GSS-ResE** strap is required for each anchor position (see next sheet). The E-Anchor also presents an alternative choice for touring enclosure users and facilitates more declination than with the GSM-Anchor described above (in this case, GSS-ResT straps would be used).

## R4/5 E:

The lower end of the ResE Y-strap (**GSS-ResE**) is threaded to the E-Anchor and once threaded can be left attached (see diagram below). The upper ends are secured by metal ovals that locate in the side handles. The indexed block in the E-Anchor sets the declination of the enclosure. The strap is tightened just sufficiently to secure the R4/5 E. Note, only one row of E enclosures can be used in this way.