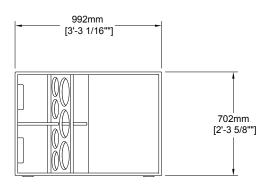

Weight:
Construction:
Connectors:

103kg (227lbs) 18mm Birch Ply Speakon NL4

(One voice coil wired pins 1+/- and the other on 2+/-)

1186mm [3'-10 11/16""]

Wheels optional

 $\Box$