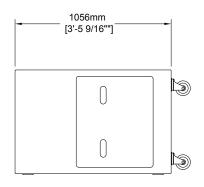

Weight:
Construction:
Connectors:

103kg (227lbs) 18mm Birch Ply Speakon NL4

(One voice coil wired pins 1+/- and the other on 2+/-)

1186mm [3'-10 11/16""]

Wheels optional

 $\Box$