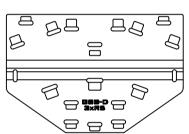

GSB-C For 3 wide R4 on 1 or 2 wide F218

**GSB-H** For 3 wide R4 on 1 wide F221, 2 wide F121, 1 or 2 wide F218

R4 Ground Stack boards provide an optimised and fixed horizontal array angle of 40° between adjacent enclosures.

R5 Ground Stack boards provide an optimised and fixed horizontal array angle of 20° between adjacent enclosures.

Boards for R2, R4 and R4/5 Touring and E series.

Boards for R5 Touring and E series.

**GSB-D** For 3 wide R5 on F218, F121 or F221 or 2 x F221 on end