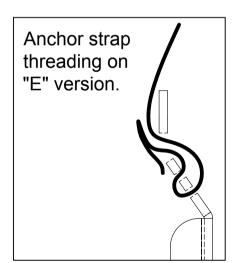

### GSM-Anchor E (not pictured)

Originally designed for use with the Resolution E enclosures, which do not have the built in "biscomatic", the E-Anchor facilitates external downward tilt angle adjustment. The rear of the enclosure rests on a captive block which can easily be moved to different heights for different downward angles. Please note, only one row of E enclosures can be deployed in this way. A **GSS-ResE** strap is required for each anchor position (see next sheet). The E-Anchor also presents an alternative choice for touring enclosure users and facilitates more declination than with the GSM-Anchor described above (in this case, GSS-ResT straps would be used).

# R4/5 E:

The lower end of the ResE Y-strap (**GSS-ResE**) is threaded to the E-Anchor and once threaded can be left attached (see diagram below). The upper ends are secured by metal ovals that locate in the side handles. The indexed block in the E-Anchor sets the declination of the enclosure. The strap is tightened just sufficiently to secure the R4/5 E. Note, only one row of E enclosures can be used in this way.