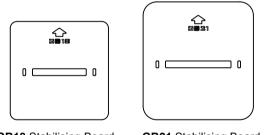

**GB21** Stabilising Board for an F221 on end

Used under bass on end, providing extra stability and strap recess.

Stabilising Boards for F218 & F221

GSB-I, GSB-K, GSB-L; GSB-N; GSB-P; GSB-R; GSB-S;

GSB-T; GSB-U; GSB-V; GB18; GB21