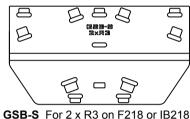

GSB-I, GSB-K, GSB-L; GSB-N; GSB-P; GSB-R; GSB-S;

GSB-T; GSB-U; GSB-V; GB18; GB21

Please be aware that kits with boards for multiple bass enclosures always contain the maximum amount of clasps/clasp 2s, clamps and bass straps

**Ground Stack Board Kits** April 2014

|                                                                                           |                               | Code        | Board | GSM-Clas <sub>l</sub> | GSM-Clasp 2 | GSM-Clamp | GSM-Ancho | GSM-Anchor-I | GSM-Anchor- | GSS-ResI | GSS-Res | GSS-Res | GSS-ResEl | GSS-Bas | M10 Handwhee | GB18 | GB21 |
|-------------------------------------------------------------------------------------------|-------------------------------|-------------|-------|-----------------------|-------------|-----------|-----------|--------------|-------------|----------|---------|---------|-----------|---------|--------------|------|------|
| Complete Kit for mounting 1 x R2 or R4 on F121 or F221 on end (pucks                      | Touring Anchors and Straps*   | GS(Kit)-PT* | GSB-P | 2                     | 2           | 2         | 1         | 111          | Ė           |          | 1       |         |           | 1       |              |      | 1    |
| locate in handles)                                                                        | E-Anchors and Touring Straps* | GS(Kit)-PX* | GSB-P | 2                     | 2           | 2         |           | 1            |             |          | 1       |         |           | 1       |              |      | 1    |
| *Not able to use with R2 or R4/5E                                                         | E-Anchors and E-Straps        | GS(Kit)-PE  | GSB-P | 2                     | 2           | 2         |           | 1            |             | 1        |         |         |           | 1       |              |      | 1    |
|                                                                                           | Touring Anchors and Straps    | GS(Kit)-QT  | GSB-Q | 6                     |             | 2         | 2         |              |             |          | 2       |         |           | 1       |              |      |      |
| Complete Kit for mounting 2x R5 on 2x F218s on end                                        | E-Anchors and Touring Straps  | GS(Kit)-QX  | GSB-Q | 6                     |             | 2         |           | 2            |             | 2        |         |         |           | 1       |              |      |      |
|                                                                                           | E-Anchors and E-Straps        | GS(Kit)-QE  | GSB-Q | 6                     |             | 2         |           | 2            |             | 2        |         |         |           | 1       |              |      |      |
| Complete Kit for mounting 2 x R3 on F221                                                  | E-Anchors and L-Straps        | GS(Kit)-RE  | GSB-R | 6                     |             | 2         |           | 2            |             |          |         | 2       |           | 1       |              |      |      |
| Install Kit for mounting 2 x R3 on F221 (requires additional JP-BL Bass Joiners)          | I-Anchors and No Straps       | GS(Kit)-RI  | GSB-R | 6                     |             | 2         |           |              | 2           |          |         |         |           |         |              |      |      |
| Complete Kit for mounting 2 x R3 on F218 or IB218                                         | E-Anchors and L-Straps        | GS(Kit)-SE  | GSB-S | 6                     |             | 2         |           | 2            |             |          |         | 2       |           | 1       |              |      |      |
| Install Kit for mounting 2 x R3 on F218 or IB218 (requires additional JP-BL Bass Joiners) | I-Anchors and No Straps       | GS(Kit)-SI  | GSB-S | 6                     |             | 2         |           |              | 2           |          |         |         |           |         |              |      |      |
| Complete Kit for mounting 1 x R3 on F121 or F221 on end                                   | E-Anchors and L-Straps        | GS(Kit)-TE  | GSB-T | 2                     | 2           | 2         |           | 1            |             |          |         | 1       |           | 1       |              |      | 1    |
| Complete Kit for mounting 3 x R3 on F221                                                  | E-Anchors and L-Straps        | GS(Kit)-UE  | GSB-U | 8                     |             | 3         |           | 3            |             |          |         | 3       |           | 1       |              |      |      |
| Install Kit for mounting 3 x R3 on F221 (requires additional JP-BL Bass Joiners)          | I-Anchors and No Straps       | GS(Kit)-UI  | GSB-U | 8                     |             | 3         |           |              | 3           |          |         |         |           |         |              |      |      |
| Complete Kit for mounting 1 x R3 on F121 on end with a special riser                      | E-Anchors and L-Straps        | GS(Kit)-VE  | GSB-V | 2                     | 1           | 1         |           | 1            |             |          |         | 1       |           | 1       |              |      |      |