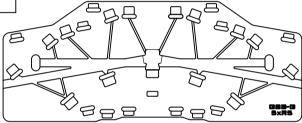

Ground Stack assembly 1

Boards available for many combinations of R2s R3s, R3EHs, R4s or R5s with different bass enclosures

### **GSB (Ground Stack Board)**

A choice of different boards is available for different stack configurations. These are all made from 18mm Finnish Birch Ply and finished with Funktion One voilet paint.

# **GSM-Clamp**

Clamps slide onto the underside of the board and are used to secure the board to the rear of the bass (these spring against the clasps used on the front). For permanent installations, they can be bolted to the dedicated T-Nuts on the rear of the bass, although this is not necessary for touring use. Most ground stack boards have alternative routed rear positions to appropriately locate the clamps to the depth of different models of Funktion One bass.

# **GSM-Clasp**

'S-Profile' clasps slide onto underside of Ground Stack Board and hook round top front edge of bass enclosure. Two of the same clasps are used the other way up to hold the lower front edge of each R4/5 in place (these can be slid into position once the board has been attached to the bass)

### **GSS-Bass**

Once the board is located and secure with the Clasps and Clamps fitted to the underside, the GSS-Bass Strap is added. The ratchet strap is terminated with metal ovals which locate in the lowest bass handles on either side of the stack. Once tight, the strap secures the bass enclosures and board together.

### **GSM-Anchor**

The anchor is used with Touring enclosures only and provides a location for the built in "biscomatic" tongue to set the downward tilt angle. Two rows of Touring enclosures can be used with the board system, using the integral linking system. A **GSS-ResT** strap is required for each anchor position (see next sheet).