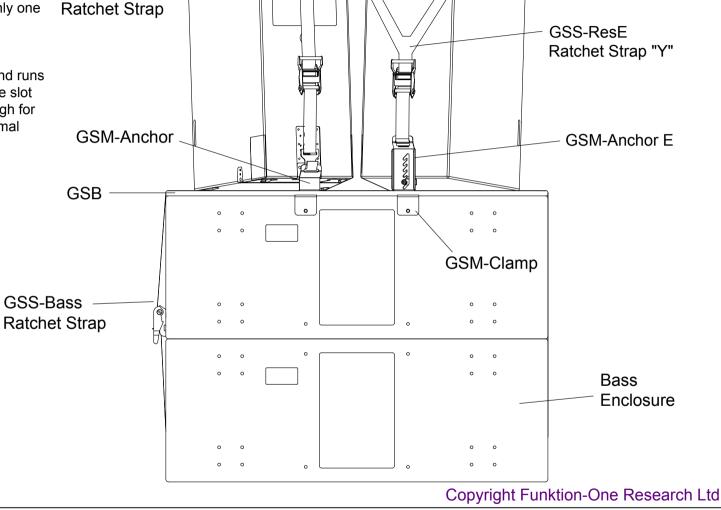

### **GSB (Ground Stack Board)**

A choice of different boards is available for different stack configurations. These are all made from 18mm Finnish Birch Ply and finished with Funktion One voilet paint.

# **GSM-Clamp**

Clamps slide onto the underside of the board and are used to secure the board to the rear of the bass (these spring against the clasps used on the front). For permanent installations, they can be bolted to the dedicated T-Nuts on the rear of the bass, although this is not necessary for touring use. Most ground stack boards have alternative routed rear positions to appropriately locate the clamps to the depth of different models of Funktion One bass.

# **GSM-Clasp**

'S-Profile' clasps slide onto underside of Ground Stack Board and hook round top front edge of bass enclosure. Two of the same clasps are used the other way up to hold the lower front edge of each R4/5 in place (these can be slid into position once the board has been attached to the bass)

### **GSS-Bass**

Once the board is located and secure with the Clasps and Clamps fitted to the underside, the GSS-Bass Strap is added. The ratchet strap is terminated with metal ovals which locate in the lowest bass handles on either side of the stack. Once tight, the strap secures the bass enclosures and board together.

### **GSM-Anchor**

The anchor is used with Touring enclosures only and provides a location for the built in "biscomatic" tongue to set the downward tilt angle. Two rows of Touring enclosures can be used with the board system, using the integral linking system. A **GSS-ResT** strap is required for each anchor position (see next sheet).

### GSM-Anchor E (not pictured)

Originally designed for use with the Resolution E enclosures, which do not have the built in "biscomatic", the E-Anchor facilitates external downward tilt angle adjustment. The rear of the enclosure rests on a captive block which can easily be moved to different heights for different downward angles. Please note, only one row of E enclosures can be deployed in this way. A **GSS-ResE** strap is required for each anchor position (see next sheet). The E-Anchor also presents an alternative choice for touring enclosure users and facilitates more declination than with the GSM-Anchor described above (in this case, GSS-ResT straps would be used).