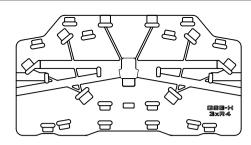

GSB-C For 3 wide R4 on 1 or 2 wide F218

**GSB-H** For 3 wide R4 on 1 wide F221, 2 wide F121, 1 or 2 wide F218

R4 Ground Stack boards provide an optimised and fixed horizontal array angle of 40° between adjacent enclosures.

R5 Ground Stack boards provide an optimised and fixed horizontal array angle of 20° between adjacent enclosures.

Boards for R2, R4 and R4/5 Touring and E series.

Boards for R5 Touring and E series.

**GSB-D** For 3 wide R5 on F218, F121 or F221 or 2 x F221 on end