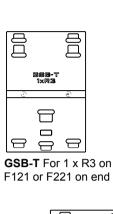

# Boards for R2, R4T and R4E

GSB-L For 1 x R2 or

R4 on F218 on end

All dimensions in mm and inches

[5 7/8"]

**GSB-R** For 2 x R3 on F221 or 2 x F121s on end

GSB-I For 1x R3EH on F215 comes with additional metal bracket

Please be aware that kits with boards for multiple bass enclosures always contain the maximum amount of clasps/clasp 2s, clamps and bass straps

**Ground Stack Board Kits** April 2014

|                                                                                           |                               | Code        | Board | GSM-Clas <sub>l</sub> | GSM-Clasp 2 | GSM-Clamp | GSM-Ancho | GSM-Anchor-I | GSM-Anchor- | GSS-ResI | GSS-Res | GSS-Res | GSS-ResEl | GSS-Bas | M10 Handwhee | GB18 | GB21 |
|-------------------------------------------------------------------------------------------|-------------------------------|-------------|-------|-----------------------|-------------|-----------|-----------|--------------|-------------|----------|---------|---------|-----------|---------|--------------|------|------|
| Complete Kit for mounting 1 x R2 or R4 on F121 or F221 on end (pucks                      | Touring Anchors and Straps*   | GS(Kit)-PT* | GSB-P | 2                     | 2           | 2         | 1         | 111          | Ė           |          | 1       |         |           | 1       |              |      | 1    |
| locate in handles)                                                                        | E-Anchors and Touring Straps* | GS(Kit)-PX* | GSB-P | 2                     | 2           | 2         |           | 1            |             |          | 1       |         |           | 1       |              |      | 1    |
| *Not able to use with R2 or R4/5E                                                         | E-Anchors and E-Straps        | GS(Kit)-PE  | GSB-P | 2                     | 2           | 2         |           | 1            |             | 1        |         |         |           | 1       |              |      | 1    |
|                                                                                           | Touring Anchors and Straps    | GS(Kit)-QT  | GSB-Q | 6                     |             | 2         | 2         |              |             |          | 2       |         |           | 1       |              |      |      |
| Complete Kit for mounting 2x R5 on 2x F218s on end                                        | E-Anchors and Touring Straps  | GS(Kit)-QX  | GSB-Q | 6                     |             | 2         |           | 2            |             | 2        |         |         |           | 1       |              |      |      |
|                                                                                           | E-Anchors and E-Straps        | GS(Kit)-QE  | GSB-Q | 6                     |             | 2         |           | 2            |             | 2        |         |         |           | 1       |              |      |      |
| Complete Kit for mounting 2 x R3 on F221                                                  | E-Anchors and L-Straps        | GS(Kit)-RE  | GSB-R | 6                     |             | 2         |           | 2            |             |          |         | 2       |           | 1       |              |      |      |
| Install Kit for mounting 2 x R3 on F221 (requires additional JP-BL Bass Joiners)          | I-Anchors and No Straps       | GS(Kit)-RI  | GSB-R | 6                     |             | 2         |           |              | 2           |          |         |         |           |         |              |      |      |
| Complete Kit for mounting 2 x R3 on F218 or IB218                                         | E-Anchors and L-Straps        | GS(Kit)-SE  | GSB-S | 6                     |             | 2         |           | 2            |             |          |         | 2       |           | 1       |              |      |      |
| Install Kit for mounting 2 x R3 on F218 or IB218 (requires additional JP-BL Bass Joiners) | I-Anchors and No Straps       | GS(Kit)-SI  | GSB-S | 6                     |             | 2         |           |              | 2           |          |         |         |           |         |              |      |      |
| Complete Kit for mounting 1 x R3 on F121 or F221 on end                                   | E-Anchors and L-Straps        | GS(Kit)-TE  | GSB-T | 2                     | 2           | 2         |           | 1            |             |          |         | 1       |           | 1       |              |      | 1    |
| Complete Kit for mounting 3 x R3 on F221                                                  | E-Anchors and L-Straps        | GS(Kit)-UE  | GSB-U | 8                     |             | 3         |           | 3            |             |          |         | 3       |           | 1       |              |      |      |
| Install Kit for mounting 3 x R3 on F221 (requires additional JP-BL Bass Joiners)          | I-Anchors and No Straps       | GS(Kit)-UI  | GSB-U | 8                     |             | 3         |           |              | 3           |          |         |         |           |         |              |      |      |
| Complete Kit for mounting 1 x R3 on F121 on end with a special riser                      | E-Anchors and L-Straps        | GS(Kit)-VE  | GSB-V | 2                     | 1           | 1         |           | 1            |             |          |         | 1       |           | 1       |              |      |      |