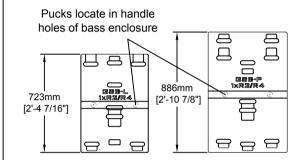

# Boards for R2, R4T and R4E

GSB-L For 1 x R2 or

R4 on F218 on end

All dimensions in mm and inches

[5 7/8"]

**GSB-R** For 2 x R3 on F221 or 2 x F121s on end

GSB-I For 1x R3EH on F215 comes with additional metal bracket

# FUNKTION-ONE

Hoyle, Horsham Road, Beare Green, Dorking, Surrey, RH5 4PS, England

Phone: +44 (0)1306 712820 Fax: +44 (0)1306 711240

GSB-P For 1 x R2 or R4

on F121 or F221 on end

mail@funktion-one.com www.funktion-one.com Accessories for: Ground Stack System - Boards (sheet 2)