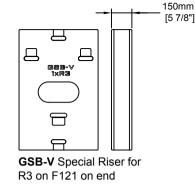

# Boards for R2, R4T and R4E

GSB-L For 1 x R2 or

R4 on F218 on end

All dimensions in mm and inches

[5 7/8"]

**GSB-R** For 2 x R3 on F221 or 2 x F121s on end

GSB-I For 1x R3EH on F215 comes with additional metal bracket

Please be aware that kits with boards for multiple bass enclosures always contain the maximum amount of clasps/clasp 2s, clamps and bass straps

**Ground Stack Board Kits** April 2014

|                                                                                           |                               | Code        | Board | GSM-Clas <sub>l</sub> | GSM-Clasp 2 | GSM-Clamp | GSM-Ancho | GSM-Anchor-I | GSM-Anchor- | GSS-ResI | GSS-Res | GSS-Res | GSS-ResEl | GSS-Bas | M10 Handwhee | GB18 | GB21 |
|-------------------------------------------------------------------------------------------|-------------------------------|-------------|-------|-----------------------|-------------|-----------|-----------|--------------|-------------|----------|---------|---------|-----------|---------|--------------|------|------|
| Complete Kit for mounting 1 x R2 or R4 on F121 or F221 on end (pucks                      | Touring Anchors and Straps*   | GS(Kit)-PT* | GSB-P | 2                     | 2           | 2         | 1         | 111          | Ė           |          | 1       |         |           | 1       |              |      | 1    |
| locate in handles)                                                                        | E-Anchors and Touring Straps* | GS(Kit)-PX* | GSB-P | 2                     | 2           | 2         |           | 1            |             |          | 1       |         |           | 1       |              |      | 1    |
| *Not able to use with R2 or R4/5E                                                         | E-Anchors and E-Straps        | GS(Kit)-PE  | GSB-P | 2                     | 2           | 2         |           | 1            |             | 1        |         |         |           | 1       |              |      | 1    |
|                                                                                           | Touring Anchors and Straps    | GS(Kit)-QT  | GSB-Q | 6                     |             | 2         | 2         |              |             |          | 2       |         |           | 1       |              |      |      |
| Complete Kit for mounting 2x R5 on 2x F218s on end                                        | E-Anchors and Touring Straps  | GS(Kit)-QX  | GSB-Q | 6                     |             | 2         |           | 2            |             | 2        |         |         |           | 1       |              |      |      |
|                                                                                           | E-Anchors and E-Straps        | GS(Kit)-QE  | GSB-Q | 6                     |             | 2         |           | 2            |             | 2        |         |         |           | 1       |              |      |      |
| Complete Kit for mounting 2 x R3 on F221                                                  | E-Anchors and L-Straps        | GS(Kit)-RE  | GSB-R | 6                     |             | 2         |           | 2            |             |          |         | 2       |           | 1       |              |      |      |
| Install Kit for mounting 2 x R3 on F221 (requires additional JP-BL Bass Joiners)          | I-Anchors and No Straps       | GS(Kit)-RI  | GSB-R | 6                     |             | 2         |           |              | 2           |          |         |         |           |         |              |      |      |
| Complete Kit for mounting 2 x R3 on F218 or IB218                                         | E-Anchors and L-Straps        | GS(Kit)-SE  | GSB-S | 6                     |             | 2         |           | 2            |             |          |         | 2       |           | 1       |              |      |      |
| Install Kit for mounting 2 x R3 on F218 or IB218 (requires additional JP-BL Bass Joiners) | I-Anchors and No Straps       | GS(Kit)-SI  | GSB-S | 6                     |             | 2         |           |              | 2           |          |         |         |           |         |              |      |      |
| Complete Kit for mounting 1 x R3 on F121 or F221 on end                                   | E-Anchors and L-Straps        | GS(Kit)-TE  | GSB-T | 2                     | 2           | 2         |           | 1            |             |          |         | 1       |           | 1       |              |      | 1    |
| Complete Kit for mounting 3 x R3 on F221                                                  | E-Anchors and L-Straps        | GS(Kit)-UE  | GSB-U | 8                     |             | 3         |           | 3            |             |          |         | 3       |           | 1       |              |      |      |
| Install Kit for mounting 3 x R3 on F221 (requires additional JP-BL Bass Joiners)          | I-Anchors and No Straps       | GS(Kit)-UI  | GSB-U | 8                     |             | 3         |           |              | 3           |          |         |         |           |         |              |      |      |
| Complete Kit for mounting 1 x R3 on F121 on end with a special riser                      | E-Anchors and L-Straps        | GS(Kit)-VE  | GSB-V | 2                     | 1           | 1         |           | 1            |             |          |         | 1       |           | 1       |              |      |      |