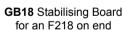

**GB21** Stabilising Board for an F221 on end

Used under bass on end, providing extra stability and strap recess.

Stabilising Boards for F218 & F221

GSB-I, GSB-K, GSB-L; GSB-N; GSB-P; GSB-R; GSB-S;

GSB-T; GSB-U; GSB-V; GB18; GB21