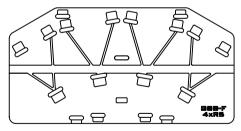

Ground Stack assembly 1

Boards available for many combinations of R2s R3s, R3EHs, R4s or R5s with different bass enclosures

GSB-C For 3 wide R4 on 1 or 2 wide F218

**GSB-H** For 3 wide R4 on 1 wide F221, 2 wide F121, 1 or 2 wide F218

R4 Ground Stack boards provide an optimised and fixed horizontal array angle of 40° between adjacent enclosures.