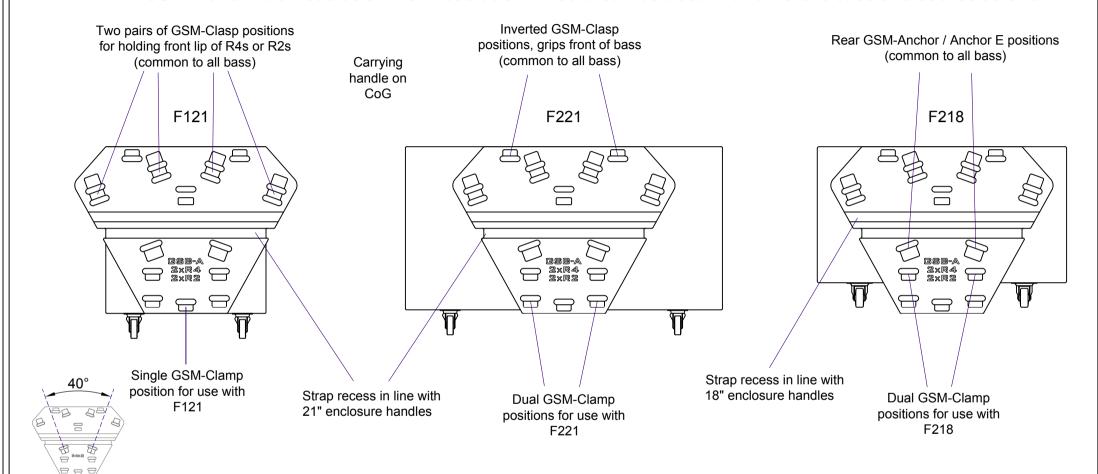

### **GSB (Ground Stack Board)**

A choice of different boards is available for different stack configurations. These are all made from 18mm Finnish Birch Ply and finished with Funktion One voilet paint.

# **GSM-Clamp**

Clamps slide onto the underside of the board and are used to secure the board to the rear of the bass (these spring against the clasps used on the front). For permanent installations, they can be bolted to the dedicated T-Nuts on the rear of the bass, although this is not necessary for touring use. Most ground stack boards have alternative routed rear positions to appropriately locate the clamps to the depth of different models of Funktion One bass.

# **GSM-Clasp**

'S-Profile' clasps slide onto underside of Ground Stack Board and hook round top front edge of bass enclosure. Two of the same clasps are used the other way up to hold the lower front edge of each R4/5 in place (these can be slid into position once the board has been attached to the bass)

### **GSS-Bass**

Once the board is located and secure with the Clasps and Clamps fitted to the underside, the GSS-Bass Strap is added. The ratchet strap is terminated with metal ovals which locate in the lowest bass handles on either side of the stack. Once tight, the strap secures the bass enclosures and board together.

### **GSM-Anchor**

The anchor is used with Touring enclosures only and provides a location for the built in "biscomatic" tongue to set the downward tilt angle. Two rows of Touring enclosures can be used with the board system, using the integral linking system. A **GSS-ResT** strap is required for each anchor position (see next sheet).

### GSM-Anchor E (not pictured)

Originally designed for use with the Resolution E enclosures, which do not have the built in "biscomatic", the E-Anchor facilitates external downward tilt angle adjustment. The rear of the enclosure rests on a captive block which can easily be moved to different heights for different downward angles. Please note, only one row of E enclosures can be deployed in this way. A **GSS-ResE** strap is required for each anchor position (see next sheet). The E-Anchor also presents an alternative choice for touring enclosure users and facilitates more declination than with the GSM-Anchor described above (in this case, GSS-ResT straps would be used).