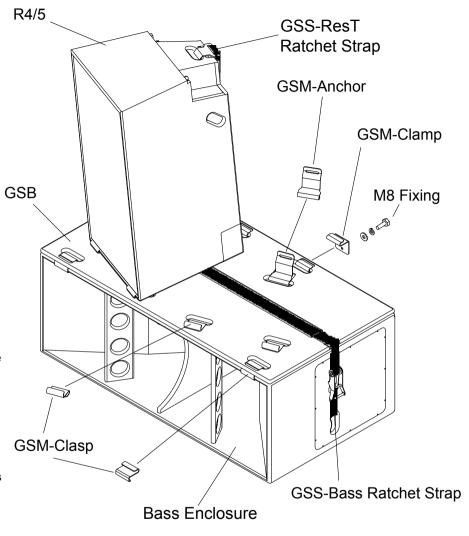

### **GSB (Ground Stack Board)**

A choice of different boards is available for different stack configurations. These are all made from 18mm Finnish Birch Ply and finished with Funktion One voilet paint.

# **GSM-Clamp**

Clamps slide onto the underside of the board and are used to secure the board to the rear of the bass (these spring against the clasps used on the front). For permanent installations, they can be bolted to the dedicated T-Nuts on the rear of the bass, although this is not necessary for touring use. Most ground stack boards have alternative routed rear positions to appropriately locate the clamps to the depth of different models of Funktion One bass.

# **GSM-Clasp**

'S-Profile' clasps slide onto underside of Ground Stack Board and hook round top front edge of bass enclosure. Two of the same clasps are used the other way up to hold the lower front edge of each R4/5 in place (these can be slid into position once the board has been attached to the bass)

### **GSS-Bass**

Once the board is located and secure with the Clasps and Clamps fitted to the underside, the GSS-Bass Strap is added. The ratchet strap is terminated with metal ovals which locate in the lowest bass handles on either side of the stack. Once tight, the strap secures the bass enclosures and board together.

### **GSM-Anchor**

The anchor is used with Touring enclosures only and provides a location for the built in "biscomatic" tongue to set the downward tilt angle. Two rows of Touring enclosures can be used with the board system, using the integral linking system. A **GSS-ResT** strap is required for each anchor position (see next sheet).

Ground Stack assembly 1

Boards available for many combinations of R2s R3s, R3EHs, R4s or R5s with different bass enclosures