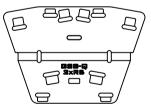

Ground Stck Assembly 2

Boards available for many combinations of R2s R3s, R3EHs, R4s or R5s with different bass enclosures

R4E

**GSB-A** For 2 wide R2 or R4 on F121, F221 or F218

GSB-B For 2 wide R4 on F218

R5 Ground Stack boards provide an optimised and fixed horizontal array angle of 20° between adjacent enclosures.

Boards for R2, R4 and R4/5 Touring and E series.

Boards for R5 Touring and E series.

**GSB-D** For 3 wide R5 on F218, F121 or F221 or 2 x F221 on end