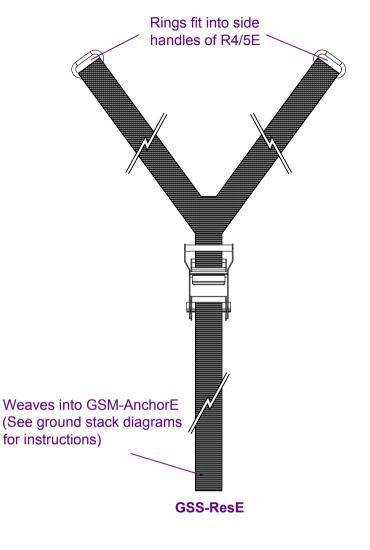

### GSM-Anchor E (not pictured)

Originally designed for use with the Resolution E enclosures, which do not have the built in "biscomatic", the E-Anchor facilitates external downward tilt angle adjustment. The rear of the enclosure rests on a captive block which can easily be moved to different heights for different downward angles. Please note, only one row of E enclosures can be deployed in this way. A **GSS-ResE** strap is required for each anchor position (see next sheet). The E-Anchor also presents an alternative choice for touring enclosure users and facilitates more declination than with the GSM-Anchor described above (in this case, GSS-ResT straps would be used).

# R4/5 E:

The lower end of the ResE Y-strap (**GSS-ResE**) is threaded to the E-Anchor and once threaded can be left attached (see diagram below). The upper ends are secured by metal ovals that locate in the side handles. The indexed block in the E-Anchor sets the declination of the enclosure. The strap is tightened just sufficiently to secure the R4/5 E. Note, only one row of E enclosures can be used in this way.