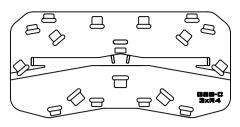

GSB-C For 3 wide R4 on 1 or 2 wide F218

**GSB-H** For 3 wide R4 on 1 wide F221, 2 wide F121, 1 or 2 wide F218

R4 Ground Stack boards provide an optimised and fixed horizontal array angle of 40° between adjacent enclosures.