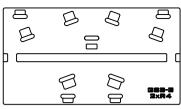

GSB-C For 3 wide R4 on 1 or 2 wide F218

**GSB-H** For 3 wide R4 on 1 wide F221, 2 wide F121, 1 or 2 wide F218

R4 Ground Stack boards provide an optimised and fixed horizontal array angle of 40° between adjacent enclosures.