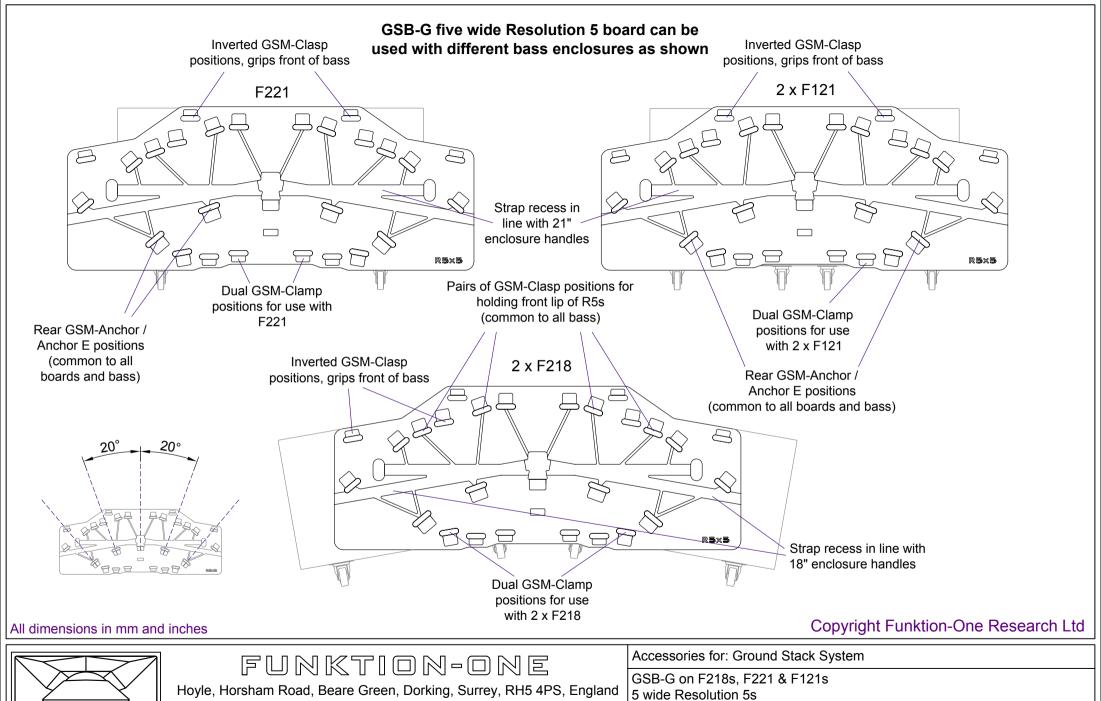

GSB-G For 5 wide R5 on 1 wide F221 or 2 wide F121 or F218

GSB-Wing Ground Stack Board extension to make a 5 wide board 6 or 7 wide\*
(Left and Right Hand versions available)

GSB-O For 2 x R5 on F121s or F221 on end

Please be aware that kits with boards for multiple bass enclosures always contain the maximum amount of clasps/clasp 2s, clamps and bass straps

Ground Stack Board Kits

3

|                                                                                                    |                               | Code        | Board | GSM-Clasp | GSM-Clasp 2 | GSM-Clamp | GSM-Anchor | GSM-Anchor-E | GSM-Anchor-I | GSS-ResE | GSS-ResT | GSS-ResL | GSS-ResEH | GSS-Bass | //10 Handwheel | GB18 | GB21 |
|----------------------------------------------------------------------------------------------------|-------------------------------|-------------|-------|-----------|-------------|-----------|------------|--------------|--------------|----------|----------|----------|-----------|----------|----------------|------|------|
| 0 14 1/3/4 15 55 55 4 11 5004 0 11 5404                                                            | Touring Anchors and Straps    | GS(Kit)-GT  | GSB-G | 14        |             | 2         | 5          |              |              |          | 5        |          |           | 2        |                |      |      |
| Complete Kit for mounting 5 x R5 on 1 wide F221 or 2 wide F121s or F218s                           | E-Anchors and Touring Straps  | GS(Kit)-GX  | GSB-G | 14        |             | 2         |            | 5            |              |          | 5        |          |           | 2        |                |      |      |
| 1 2 105                                                                                            | E-Anchors and E-Straps        | GS(Kit)-GE  | GSB-G | 14        |             | 2         |            | 5            |              | 5        |          |          |           | 2        |                |      |      |
| Install Kit for mounting 5 x R5 on F221 or 2 wide F218s (requires additional JP-BL Bass Joiners)   | I-Anchors and No Straps       | GS(Kit)-GI  | GSB-G | 14        |             | 2         |            |              | 5            |          |          |          |           |          |                |      |      |
| Complete Kit for mounting 3 x R4 on F221, 2 wide F121, 1 or 2 wide F2                              | Touring Anchors and Straps    | GS(Kit)-HT  | GSB-H | 10        |             | 2         | 3          |              |              |          | 3        |          |           | 2        |                |      |      |
| Complete Kit for mounting 3 x R4 on F221, 2 wide F121, 1 or 2 wide F218                            | E-Anchors and Touring Straps  | GS(Kit)-HX  | GSB-H | 10        |             | 2         |            | 3            |              |          | 3        |          |           | 2        |                |      |      |
|                                                                                                    | E-Anchors and E-Straps        | GS(Kit)-HE  | GSB-H | 10        |             | 2         |            | 3            |              | 3        |          |          |           | 2        |                |      |      |
| Install Kit for mounting 3 x R4 on F221, 1 or 2 wide F218 (requires additional JP-BL Bass Joiners) | I-Anchors and No Straps       | GS(Kit)-HI  | GSB-H | 10        |             | 2         |            |              | 3            |          |          |          |           |          |                |      |      |
| Complete Kit for mounting 1x R3EH on F215                                                          | E-Anchors and Straps          | GS(Kit)-IE  | GSB-I | 3         |             |           |            | 1            |              |          |          |          | 1         | 1        |                |      |      |
| (requires extra length of angle section to fix on board)                                           | I-Anchors and Bass Strap      | GS(Kit)-II  | GSB-I | 3         |             |           |            |              | 1            |          |          |          |           | 1        | 1              |      |      |
| Complete Kit for mounting 3 x R2 on F218 or F221                                                   | E-Anchors and E-Straps        | GS(Kit)-KE  | GSB-K | 8         |             | 2         |            | 3            |              | 3        |          |          |           | 1        |                |      |      |
| Complete Kit for mounting 3 x R2 on F218 or F221 (requires additional JP-BL Joiners)               | I-Anchors and No Straps       | GS(Kit)-KI  | GSB-K | 8         |             | 2         |            |              | 3            |          |          |          |           |          |                |      |      |
| Complete Kit for mounting 1 x R2 or R4 on F118 or F218 on end (pucks                               | Touring Anchors and Straps*   | GS(Kit)-LT* | GSB-L | 2         | 1           | 2         | 1          |              |              |          | 1        |          |           | 1        |                | 1    |      |
| locate in handles)                                                                                 | E-Anchors and Touring Straps* | GS(Kit)-LX* | GSB-L | 2         | 1           | 2         |            | 1            |              |          | 1        |          |           | 1        |                | 1    |      |
| *Not able to use with R2 or R4/5E                                                                  | E-Anchors and E-Straps        | GS(Kit)-LE  | GSB-L | 2         | 1           | 2         |            | 1            |              | 1        |          |          |           | 1        |                | 1    |      |
| Complete Kit for mounting 2x R3EH on F215                                                          | E-Anchors and Straps          | GS(Kit)-NE  | GSB-N | 6         |             | 2         |            | 2            |              |          |          |          | 2         | 1        |                |      |      |
| Complete Kit for mounting 2x K3EH on F215                                                          | I-Anchors and Bass Strap      | GS(Kit)-NI  | GSB-N | 6         |             | 2         |            |              | 2            |          |          |          |           | 1        | 2              |      |      |
| Complete Kit for mounting 2x R5 on F121s                                                           | Touring Anchors and Straps    | GS(Kit)-OT  | GSB-O | 6         |             | 2         | 2          |              |              |          | 2        |          |           | 1        |                |      | *    |
| or F221 on end                                                                                     | E-Anchors and Touring Straps  | GS(Kit)-OX  | GSB-O | 6         |             | 2         |            | 2            |              | 2        |          |          |           | 1        |                |      | *    |
| *Needs to be added if F221 is used on end (not included in price)                                  | E-Anchors and E-Straps        | GS(Kit)-OE  | GSB-O | 6         |             | 2         |            | 2            |              | 2        |          |          |           | 1        |                |      | *    |