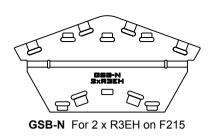

GSB-I, GSB-K, GSB-L; GSB-N; GSB-P; GSB-R; GSB-S;

GSB-T; GSB-U; GSB-V; GB18; GB21

Please be aware that kits with boards for multiple bass enclosures always contain the maximum amount of clasps/clasp 2s, clamps and bass straps

Ground Stack Board Kits

3

|                                                                                                    |                               | Code        | Board | GSM-Clasp | GSM-Clasp 2 | GSM-Clamp | GSM-Anchor | GSM-Anchor-E | GSM-Anchor-I | GSS-ResE | GSS-ResT | GSS-ResL | GSS-ResEH | GSS-Bass | //10 Handwheel | GB18 | GB21 |
|----------------------------------------------------------------------------------------------------|-------------------------------|-------------|-------|-----------|-------------|-----------|------------|--------------|--------------|----------|----------|----------|-----------|----------|----------------|------|------|
| 0 14 1/3/4 15 55 55 4 11 5004 0 11 5404                                                            | Touring Anchors and Straps    | GS(Kit)-GT  | GSB-G | 14        |             | 2         | 5          |              |              |          | 5        |          |           | 2        |                |      |      |
| Complete Kit for mounting 5 x R5 on 1 wide F221 or 2 wide F121s or F218s                           | E-Anchors and Touring Straps  | GS(Kit)-GX  | GSB-G | 14        |             | 2         |            | 5            |              |          | 5        |          |           | 2        |                |      |      |
| 1 2 105                                                                                            | E-Anchors and E-Straps        | GS(Kit)-GE  | GSB-G | 14        |             | 2         |            | 5            |              | 5        |          |          |           | 2        |                |      |      |
| Install Kit for mounting 5 x R5 on F221 or 2 wide F218s (requires additional JP-BL Bass Joiners)   | I-Anchors and No Straps       | GS(Kit)-GI  | GSB-G | 14        |             | 2         |            |              | 5            |          |          |          |           |          |                |      |      |
| Complete Kit for mounting 3 x R4 on F221, 2 wide F121, 1 or 2 wide F2                              | Touring Anchors and Straps    | GS(Kit)-HT  | GSB-H | 10        |             | 2         | 3          |              |              |          | 3        |          |           | 2        |                |      |      |
| Complete Kit for mounting 3 x R4 on F221, 2 wide F121, 1 or 2 wide F218                            | E-Anchors and Touring Straps  | GS(Kit)-HX  | GSB-H | 10        |             | 2         |            | 3            |              |          | 3        |          |           | 2        |                |      |      |
|                                                                                                    | E-Anchors and E-Straps        | GS(Kit)-HE  | GSB-H | 10        |             | 2         |            | 3            |              | 3        |          |          |           | 2        |                |      |      |
| Install Kit for mounting 3 x R4 on F221, 1 or 2 wide F218 (requires additional JP-BL Bass Joiners) | I-Anchors and No Straps       | GS(Kit)-HI  | GSB-H | 10        |             | 2         |            |              | 3            |          |          |          |           |          |                |      |      |
| Complete Kit for mounting 1x R3EH on F215                                                          | E-Anchors and Straps          | GS(Kit)-IE  | GSB-I | 3         |             |           |            | 1            |              |          |          |          | 1         | 1        |                |      |      |
| (requires extra length of angle section to fix on board)                                           | I-Anchors and Bass Strap      | GS(Kit)-II  | GSB-I | 3         |             |           |            |              | 1            |          |          |          |           | 1        | 1              |      |      |
| Complete Kit for mounting 3 x R2 on F218 or F221                                                   | E-Anchors and E-Straps        | GS(Kit)-KE  | GSB-K | 8         |             | 2         |            | 3            |              | 3        |          |          |           | 1        |                |      |      |
| Complete Kit for mounting 3 x R2 on F218 or F221 (requires additional JP-BL Joiners)               | I-Anchors and No Straps       | GS(Kit)-KI  | GSB-K | 8         |             | 2         |            |              | 3            |          |          |          |           |          |                |      |      |
| Complete Kit for mounting 1 x R2 or R4 on F118 or F218 on end (pucks                               | Touring Anchors and Straps*   | GS(Kit)-LT* | GSB-L | 2         | 1           | 2         | 1          |              |              |          | 1        |          |           | 1        |                | 1    |      |
| locate in handles)                                                                                 | E-Anchors and Touring Straps* | GS(Kit)-LX* | GSB-L | 2         | 1           | 2         |            | 1            |              |          | 1        |          |           | 1        |                | 1    |      |
| *Not able to use with R2 or R4/5E                                                                  | E-Anchors and E-Straps        | GS(Kit)-LE  | GSB-L | 2         | 1           | 2         |            | 1            |              | 1        |          |          |           | 1        |                | 1    |      |
| Complete Kit for mounting 2x R3EH on F215                                                          | E-Anchors and Straps          | GS(Kit)-NE  | GSB-N | 6         |             | 2         |            | 2            |              |          |          |          | 2         | 1        |                |      |      |
| Complete Kit for mounting 2x K3EH on F215                                                          | I-Anchors and Bass Strap      | GS(Kit)-NI  | GSB-N | 6         |             | 2         |            |              | 2            |          |          |          |           | 1        | 2              |      |      |
| Complete Kit for mounting 2x R5 on F121s                                                           | Touring Anchors and Straps    | GS(Kit)-OT  | GSB-O | 6         |             | 2         | 2          |              |              |          | 2        |          |           | 1        |                |      | *    |
| or F221 on end                                                                                     | E-Anchors and Touring Straps  | GS(Kit)-OX  | GSB-O | 6         |             | 2         |            | 2            |              | 2        |          |          |           | 1        |                |      | *    |
| *Needs to be added if F221 is used on end (not included in price)                                  | E-Anchors and E-Straps        | GS(Kit)-OE  | GSB-O | 6         |             | 2         |            | 2            |              | 2        |          |          |           | 1        |                |      | *    |