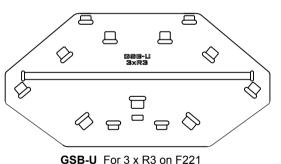

Please be aware that kits with boards for multiple bass enclosures always contain the maximum amount of clasps/clasp 2s, clamps and bass straps

**Ground Stack Board Kits** April 2014

|                                                                                           |                               | Code        | Board | GSM-Clas <sub>l</sub> | GSM-Clasp 2 | GSM-Clamp | GSM-Ancho | GSM-Anchor-I | GSM-Anchor- | GSS-ResI | GSS-Res | GSS-Res | GSS-ResEl | GSS-Bas | M10 Handwhee | GB18 | GB21 |
|-------------------------------------------------------------------------------------------|-------------------------------|-------------|-------|-----------------------|-------------|-----------|-----------|--------------|-------------|----------|---------|---------|-----------|---------|--------------|------|------|
| Complete Kit for mounting 1 x R2 or R4 on F121 or F221 on end (pucks                      | Touring Anchors and Straps*   | GS(Kit)-PT* | GSB-P | 2                     | 2           | 2         | 1         | 111          | Ė           |          | 1       |         |           | 1       |              |      | 1    |
| locate in handles)                                                                        | E-Anchors and Touring Straps* | GS(Kit)-PX* | GSB-P | 2                     | 2           | 2         |           | 1            |             |          | 1       |         |           | 1       |              |      | 1    |
| *Not able to use with R2 or R4/5E                                                         | E-Anchors and E-Straps        | GS(Kit)-PE  | GSB-P | 2                     | 2           | 2         |           | 1            |             | 1        |         |         |           | 1       |              |      | 1    |
|                                                                                           | Touring Anchors and Straps    | GS(Kit)-QT  | GSB-Q | 6                     |             | 2         | 2         |              |             |          | 2       |         |           | 1       |              |      |      |
| Complete Kit for mounting 2x R5 on 2x F218s on end                                        | E-Anchors and Touring Straps  | GS(Kit)-QX  | GSB-Q | 6                     |             | 2         |           | 2            |             | 2        |         |         |           | 1       |              |      |      |
|                                                                                           | E-Anchors and E-Straps        | GS(Kit)-QE  | GSB-Q | 6                     |             | 2         |           | 2            |             | 2        |         |         |           | 1       |              |      |      |
| Complete Kit for mounting 2 x R3 on F221                                                  | E-Anchors and L-Straps        | GS(Kit)-RE  | GSB-R | 6                     |             | 2         |           | 2            |             |          |         | 2       |           | 1       |              |      |      |
| Install Kit for mounting 2 x R3 on F221 (requires additional JP-BL Bass Joiners)          | I-Anchors and No Straps       | GS(Kit)-RI  | GSB-R | 6                     |             | 2         |           |              | 2           |          |         |         |           |         |              |      |      |
| Complete Kit for mounting 2 x R3 on F218 or IB218                                         | E-Anchors and L-Straps        | GS(Kit)-SE  | GSB-S | 6                     |             | 2         |           | 2            |             |          |         | 2       |           | 1       |              |      |      |
| Install Kit for mounting 2 x R3 on F218 or IB218 (requires additional JP-BL Bass Joiners) | I-Anchors and No Straps       | GS(Kit)-SI  | GSB-S | 6                     |             | 2         |           |              | 2           |          |         |         |           |         |              |      |      |
| Complete Kit for mounting 1 x R3 on F121 or F221 on end                                   | E-Anchors and L-Straps        | GS(Kit)-TE  | GSB-T | 2                     | 2           | 2         |           | 1            |             |          |         | 1       |           | 1       |              |      | 1    |
| Complete Kit for mounting 3 x R3 on F221                                                  | E-Anchors and L-Straps        | GS(Kit)-UE  | GSB-U | 8                     |             | 3         |           | 3            |             |          |         | 3       |           | 1       |              |      |      |
| Install Kit for mounting 3 x R3 on F221 (requires additional JP-BL Bass Joiners)          | I-Anchors and No Straps       | GS(Kit)-UI  | GSB-U | 8                     |             | 3         |           |              | 3           |          |         |         |           |         |              |      |      |
| Complete Kit for mounting 1 x R3 on F121 on end with a special riser                      | E-Anchors and L-Straps        | GS(Kit)-VE  | GSB-V | 2                     | 1           | 1         |           | 1            |             |          |         | 1       |           | 1       |              |      |      |