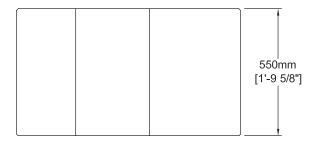

The MB210LP's design was specifically developed to enable it to be fitted under seating and it is highly versatile as a result. It comprises dual 10" loudspeakers with Neodymium magnets handling 600 Watts and averaging 104dB sensitivity between 55Hz and 160Hz.

| Driver                   | Sensitivity | Power           | Nominal   |
|--------------------------|-------------|-----------------|-----------|
|                          | (1W at 1m)  | (rms*)          | Impedance |
| 2 x 10"<br>*AES rated    | 104dB       | 600W            | 4Ω        |
| Frequency Response ±3dB: |             | 55Hz - 160Hz    |           |
| Weight:                  |             | 29kg (64lbs)    |           |
| Construction:            |             | 15mm Birch Ply  |           |
| Connectors:              |             | 2 x Speakon NL4 |           |