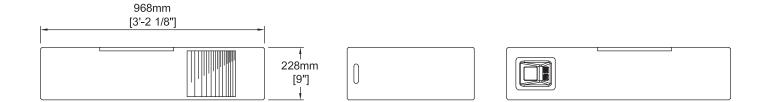

The MB210LP's design was specifically developed to enable it to be fitted under seating and it is highly versatile as a result. It comprises dual 10" loudspeakers with Neodymium magnets handling 600 Watts and averaging 104dB sensitivity between 55Hz and 160Hz.

| Driver                   | Sensitivity | Power           | Nominal   |
|--------------------------|-------------|-----------------|-----------|
|                          | (1W at 1m)  | (rms*)          | Impedance |
| 2 x 10"<br>*AES rated    | 104dB       | 600W            | 4Ω        |
| Frequency Response ±3dB: |             | 55Hz - 160Hz    |           |
| Weight:                  |             | 29kg (64lbs)    |           |
| Construction:            |             | 15mm Birch Ply  |           |
| Connectors:              |             | 2 x Speakon NL4 |           |