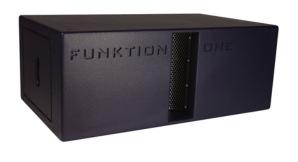

## MICROBASS 210

The Microbass 210 is a very compact version of Funktion-One's infrabass technology which can be used to provide bass extension to the smaller Funktion-One loudspeakers. The Microbass consists of 2 x Funktion-One 16 Ohm 10" loudspeakers which drive a ported resonant chamber enclosure handling 400 Watts and averaging 103dB sensitivity between 50Hz and 125Hz. The 8 Ohm enclosure allows multiple units to be driven by one amplifier.

## Features:

- · Patented loading technology
- · Funktion One designed drivers
- · Includes a curved stainless steel grill
- · Integral handles
- · Integral flying points

| Driver             | Sensitivity<br>(1W at 1m) | Power (rms*) | Nominal<br>Impedance |
|--------------------|---------------------------|--------------|----------------------|
| 2 x 10" *AES rated | 103dB                     | 400W         | 8Ω                   |