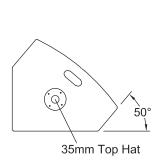

## Features:

- · Triple Concentric Point Source driver combination
- · Neodymium magnets
- · Sturdy construction
- · Integral 35mm pole mount
- · Bi-amplified operation
- · Two recessed double NL4 connector pockets