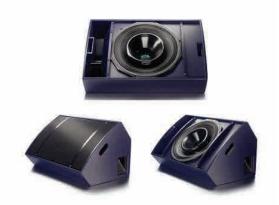

## PSM18 Point Source Monitor

Funktion One's PSM18 Point Source stage monitor is a radical departure from the standard 15" and compression-driver configuration, delivering a significant performance advantage over conventional monitors. The triple concentric arrangement comprises a very high power 18" driver with a coaxially mounted two-way compression driver. The natural materials used in the midrange section of the compression driver combined with its 700Hz -18kHz bandwidth give previously unheard clarity and definition to the vocal range. The ultra-fast 18" driver with its Neodymium magnet and 5" voice coil is optimised for low frequency definition making the monitor also well suited to use for Bass and Drums. The PSM18 has a 70° Funktion-One conical waveguide for high efficiency and control, and the point-source arrangement is optimum for smooth coverage and minimising feedback. As usual with Funktion One's design approach, corrective EQ is unnecessary leaving the enclosure phase coherent with plenty of headroom.

## Features:

- · Triple Concentric Point Source driver combination
- · Neodymium magnets
- · Sturdy construction
- · Integral 35mm pole mount
- · Bi-amplified operation
- · Two recessed double NL4 connector pockets