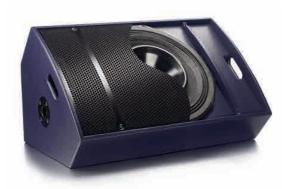

## PSM18 Point Source Monitor

Funktion One's PSM18 Point Source stage monitor is a radical departure from the standard 15" and compression-driver configuration, delivering a significant performance advantage over conventional monitors. The triple concentric arrangement comprises a very high power 18" driver with a coaxially mounted two-way compression driver. The natural materials used in the midrange section of the compression driver combined with its 700Hz -18kHz bandwidth give previously unheard clarity and definition to the vocal range. The ultra-fast 18" driver with its Neodymium magnet and 5" voice coil is optimised for low frequency definition making the monitor also well suited to use for Bass and Drums. The PSM18 has a 70° Funktion-One conical waveguide for high efficiency and control, and the point-source arrangement is optimum for smooth coverage and minimising feedback. As usual with Funktion One's design approach, corrective EQ is unnecessary leaving the enclosure phase coherent with plenty of headroom.

## Features:

- · Triple Concentric Point Source driver combination
- · Neodymium magnets
- · Sturdy construction
- · Integral 35mm pole mount
- · Bi-amplified operation
- · Two recessed double NL4 connector pockets