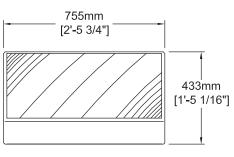

<sup>\*</sup>Please check website for latest crossover settings

50Hz - 18kHz Frequency Response ±3dB: Weight: 35kg (77lbs) 70° Conical Nominal Dispersion: Connectors: 2 x Speakon NL4 (2 positions)

Recessed connector pockets for safety of cables and connectors